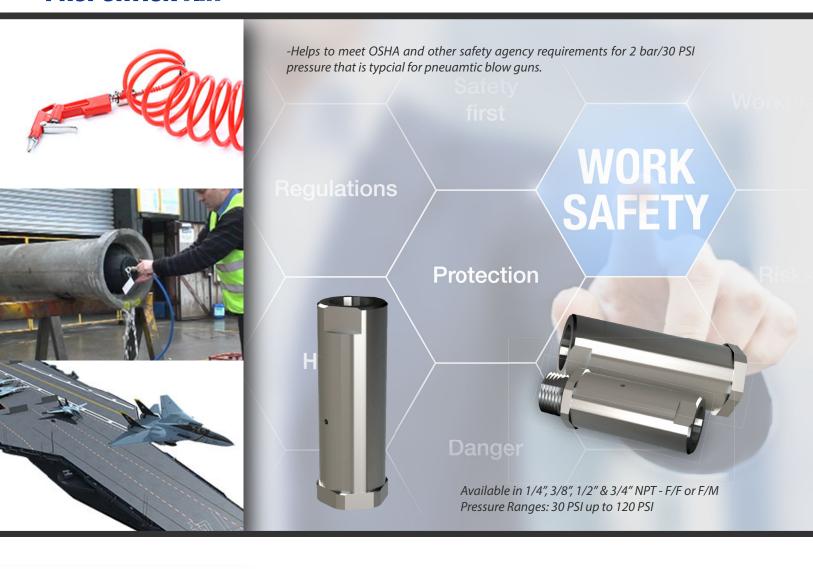

## ToolReg Description

An independent piston regulator that automatically provides the exact pressure to pneumatic tools and blow guns with automatic secondary pressure relief when the tool is disconnected.

The ToolReg prevents dynamic pressure waste that arises when the pressure and flow (at the process point) are unnecessarily higher than those specified by the original manufacturer to achieve the desired function.

## ToolReg Benefits

Self-Relieving. No residual pressure in the tool when disconnected.

High pressure (up to 355 PSI) and high flow (up to 105 SCFM) models available.

Prevents compressed air waste and reduces cost by saving energy.

Increases pneumatic tool service life and is pre-set at the factory. Tamper proof.